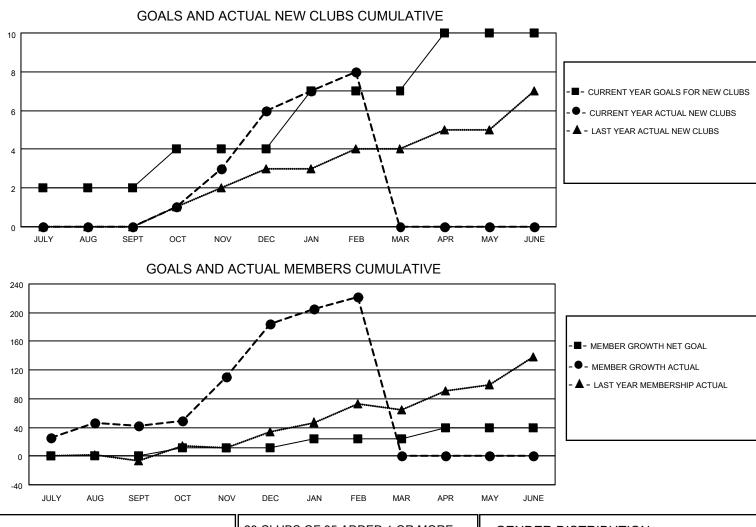

## LOCATION REP OF GHANA

District 418

Results as of: 2/28/2021

|               | Club          | S           |               |                       | Mem                      | nbers                   |                                                    |
|---------------|---------------|-------------|---------------|-----------------------|--------------------------|-------------------------|----------------------------------------------------|
|               | RESULTS FOR   | R 2020-2021 |               | RESULTS FOR 2020-2021 |                          |                         |                                                    |
| QUARTER       | NEW CLUB GOAL | NEW CLUBS   | DROPPED CLUBS | QUARTER               | EMBER GROWTH NET<br>GOAL | MEMBER GROWTH<br>ACTUAL | DROPPED<br>MEMBERS ACTUAL<br>(including transfers) |
| JULY/AUG/SEPT | 2             | 0           | 0             | JULY/AUG/SEPT         | 0                        | 64                      | 22                                                 |
| OCT/NOV/DEC   | 2             | 6           | 0             | OCT/NOV/DEC           | 12                       | 196                     | 53                                                 |
| JAN/FEB/MAR   | 3             | 2           | 1             | JAN/FEB/MAR           | 12                       | 68                      | 29                                                 |
| APR/MAY/JUNE  | 3             | 0           | 0             | APR/MAY/JUNE          | 15                       | 0                       | 0                                                  |